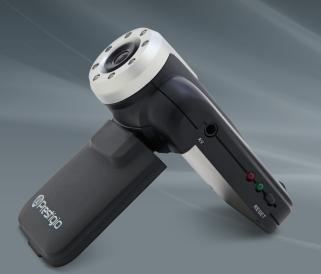

# YOUR BEST WITNESS ON THE ROAD!

Compact car video recorder Prestigio RoadRunner 310 records video in real HD quality. New technologies and options allow the best use of this device in a variety of situations. Among the most affordable HD recorders, RoadRunner 310 has the advantages of previous models features Collision Sensor and Automatic Ajustment of Light Sensitivity.

## **KEY FEATURES**

- VIDEO QUALITY: New technology to make Real HD (720p) video, based on HD CMOS sensor & three-layer glass lens and watch it on 2.0 inch LCD Screen
- **KEEPS YOU SAFE:** From now on not a single move will go through you with Collision Sensor
- **USE ANYTIME:** Automatic adjustment of light sensitivity gives great performance with sharper images in low light conditions
- **GREAT CONNECTIVITY:** Watch video on your TV or laptop with HDMI and USB 2.0 interface
- **UNCOMPROMISING QUALITY:** Advanced technology and stylish design with convertible screen for affordable price