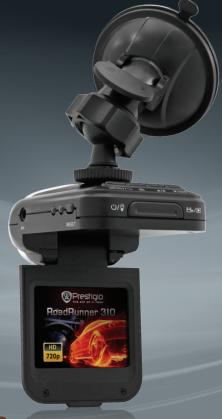

# YOUR BEST WITNESS ON THE ROAD!

Compact car video recorder Prestigio RoadRunner 310 records video in real HD quality. New technologies and options allow the best use of this device in a variety of situations. Among the most affordable HD recorders, RoadRunner 310 has the advantages of previous models features Collision Sensor and Automatic Ajustment of Light Sensitivity.

## **KEY FEATURES**

- VIDEO QUALITY: New technology to make Real HD (720p) video, based on HD CMOS sensor & three-layer glass lens and watch it on 2.0 inch LCD Screen
- **KEEPS YOU SAFE:** From now on not a single move will go through you with Collision Sensor
- **USE ANYTIME:** Automatic adjustment of light sensitivity gives great performance with sharper images in low light conditions
- **GREAT CONNECTIVITY:** Watch video on your TV or laptop with HDMI and USB 2.0 interface
- **UNCOMPROMISING QUALITY:** Advanced technology and stylish design with convertible screen for affordable price

### **INCLUDED**

- Suction mount
- Car charger
- USB cable
- AV cable
- Quick start guide
- Warranty card